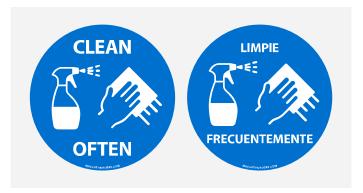

#### **Clean Often Decal**

Clearly designate high-touch surfaces so team members and janitorial staff are advised of the high-frequency cleaning needed for these high-use areas of your facility including door handles, light switches, environmental controls, vending machines and break room appliances.

MCV-C-HTOUCH-EN

MCV-C-HTOUCH-SP