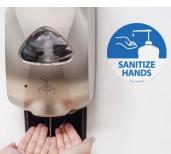

#### **Sanitize Hands Decal**

Provide a visual reminder to your team members to utilize hand sanitizer frequently in areas of your facility where soap and water are not readily available including entry/exit points, conference rooms, shared work spaces, manufacturing and distribution areas.

MCV-C-SANHAND-EN

MCV-C-SANHAND-SP