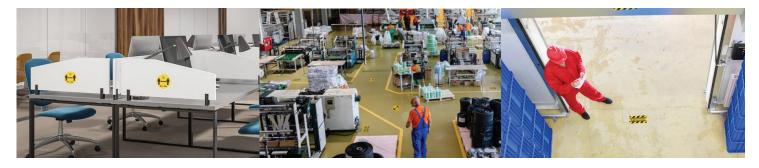

# Safe@Work™ Practice: SOCIAL DISTANCING

#### **Social Distance Decal**

- Flexible film protects image and provides scuff and solvent resistance
- OSHA Compliant and ANSI Z535.1 color standards
- Available in English and Spanish
- Large icons for user recognition

#### Safe Distance Guard

Provide a strong visual barrier line between work zones to reinforce social distancing practices. This durable decal is suitable for areas with possible abrasion, moisture and chemical exposure. Decals can also be arranged side by side for a wider visual barrier.