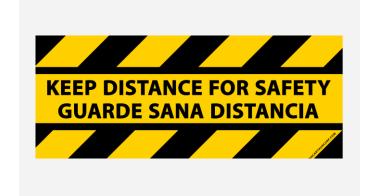

#### Safe Distance Guard

Provide a strong visual barrier line between work zones to reinforce social distancing practices. This durable decal is suitable for areas with possible abrasion, moisture and chemical exposure. Decals can also be arranged side by side for a wider visual barrier.

# **HEAVY DUTY – High Traffic Environments MCV-D-SAFEDIS**

- Flexible film protects image and provides scuff and solvent resistance
- Permanent aggressive adhesive for durable noncarpeted applications
- OSHA Compliant and ANSI Z535.1 color standards
- Bilingual English/Spanish
- Large icons for user recognition
- 4.5" x 11" / 11.4cm x 27.9cm
- 20 per pack