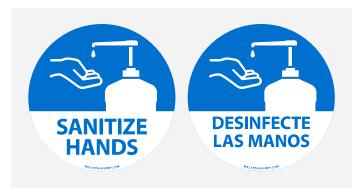

#### **Sanitize Hands Decal**

Provide a visual reminder to your team members to utilize hand sanitizer frequently in areas of your facility where soap and water are not readily available including entry/exit points, conference rooms, shared work spaces, manufacturing and distribution areas.

MCV-C-SANHAND-EN

MCV-C-SANHAND-SP