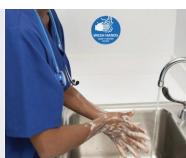

### **Wash Hands Decal**

Provide a visual reminder to your team members to wash hands frequently. These reminders with clear instruction can be placed near areas where soap and water are readily available including restrooms, breakrooms, laboratories and catering venues.

**MCV-C-WASHAND-EN** 

MCV-C-WASHAND-SP