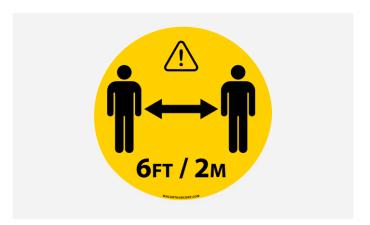

#### **Social Distance Decal**

- Flexible film protects image and provides scuff and solvent resistance
- OSHA Compliant and ANSI Z535.1 color standards
- Available in English and Spanish
- Large icons for user recognition

### LIGHT DUTY – Shared Environments MCV-D-6FTDIST-R

- Common applications include cafeterias, breakrooms, conference space, training rooms, and co-working office space
- Permanent removable adhesive. Provides adhesion to a wide range of surfaces. When it is time to remove, there is low risk to surface damage and no adhesive residue
- Diam. 5" / 12.7cm. 50 per pack

### HEAVY DUTY – High Traffic Environments MCV-D-6FTDIST-D

- Large and high durability decal suitable for areas with possible abrasion, moisture and chemical exposure
- Permanent aggressive adhesive for non-carpeted flooring applications
- Diam. 9.6" / 24.4cm 25 per pack