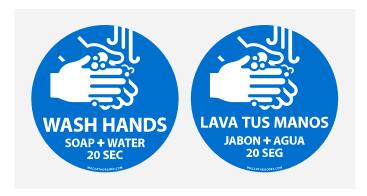

### **Wash Hands Decal**

Provide a visual reminder to your team members to wash hands frequently. These reminders with clear instruction can be placed near areas where soap and water are readily available including restrooms, breakrooms, laboratories and catering venues.

**MCV-C-WASHAND-EN** 

MCV-C-WASHAND-SP